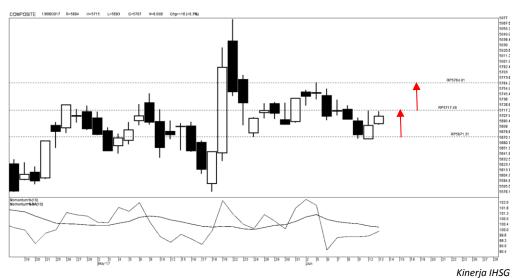

## **Signal** Positive

Last 5.707

Target 5.720

52wk Range 4,754 - 5,874

## Highlight

Kinerja harian IHSG cenderung menguat untuk menguji level *resistance* pada kisaran 5.720

Potensi IHSG untuk menguat tersebut disertai dengan kinerja IHSG yang berada dalam trend perbalikan arah atau reversal setelah mengalami koreksi sejak tanggal 22 Mei 2017 sebelumnya hingga ankhirnya menguji level support pada kisaran 5.671

## **Lucky Bayu Purnomo**

Research Analyst ( 62-21) 2955 577 ext.3512 lucky.purnomo@danareksa.com

Danareksa research report are also available at Reuters Multex and First Call Direct and Bloomberg

| Disclaimer |              |       | Support & Resistant | e IHSG |
|------------|--------------|-------|---------------------|--------|
|            | Pivot Point  | 5,725 |                     |        |
|            | Resistance 1 | 5,752 | Support 3           | 5,644  |
|            | Resistance 2 | 5,765 | Support 2           | 5,684  |
|            | Resistance 3 | 5,805 | Support 1           | 5,711  |