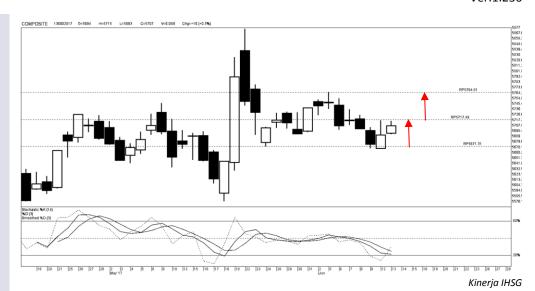

## **Signal** Positive

Last 5.707

Target 5.720

52wk Range 4,754 - 5,874

## Highlight

Kinerja harian IHSG cenderung menguat untuk menguji level *resistance* pada kisaran 5.720

Potensi IHSG untuk menguat tersebut disertai dengan kinerja IHSG yang berada dalam trend perbalikan arah atau reversal setelah mengalami koreksi sejak tanggal 22 Mei 2017 sebelumnya hingga ankhirnya menguji level support pada kisaran 5.671

## **Lucky Bayu Purnomo**

Research Analyst ( 62-21) 2955 577 ext.3512 lucky.purnomo@danareksa.com

Danareksa research report are also available at Reuters Multex and First Call Direct and Bloomberg

| Disclaimer |              |       | Support & Resistant | e IHSG |
|------------|--------------|-------|---------------------|--------|
|            | Pivot Point  | 5,725 |                     |        |
|            | Resistance 1 | 5,752 | Support 3           | 5,644  |
|            | Resistance 2 | 5,765 | Support 2           | 5,684  |
|            | Resistance 3 | 5,805 | Support 1           | 5,711  |